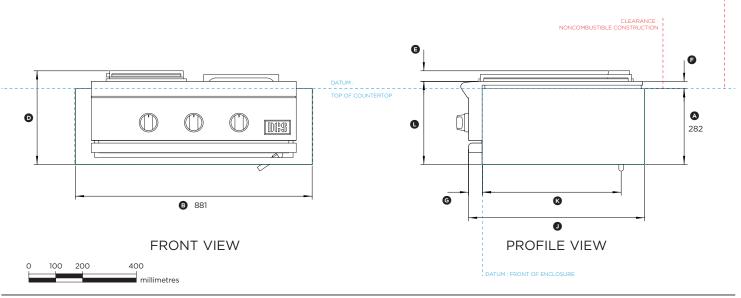

#### BFGC30BGD with BGB30IJS

(refer page 1 for imperial measurements)

| Dimensions                                                      | mm  |
|-----------------------------------------------------------------|-----|
| Height of insulation jacket below countertop                    | 282 |
| ® Overall width of insulation jacket                            | 88  |
| © Depth from front datum to rear of insulation jacket           | 603 |
| Overall height of grill with insulation jacket                  | 348 |
| E Height from top of grill to top of chassis                    | 40  |
| F Height from top of chassis to countertop                      | 27  |
| © Depth from control panel to front datum                       | 52  |
| Overall depth of grill with insulation jacket (excluding dials) | 684 |
| Depth from front of product to front datum (excluding dials)    | 80  |
| Depth from control panel to rear of insulation jacket           | 655 |
| Distance from gas inlet to front datum                          | 516 |
| L Height from top of chassis to bottom of insulation jacket     | 309 |
| Height of lid                                                   | 45  |
| ® Width of (individual) lid                                     | 36  |
| Depth of lid                                                    | 585 |

| Minimum Clearances                                                                                          | mm  |
|-------------------------------------------------------------------------------------------------------------|-----|
| Overall width of cavity                                                                                     | 886 |
| Overall depth of cavity                                                                                     | 603 |
| Overall height of cavity                                                                                    | 282 |
| Clearance to adjacent vertical combustible construction from sides and rear of grill above countertop level | 305 |
| Clearance to vertical non-combustible surface above countertop at rear                                      | 77  |
| Clearance to vertical non-combustible surface above countertop at sides                                     | 153 |