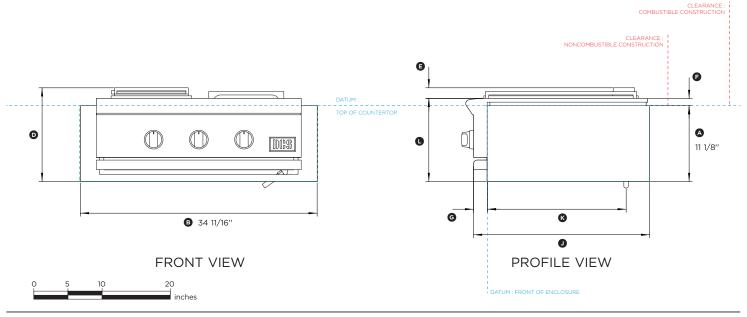

#### BFGC30BGD with BGB30IJS

(refer page 2 for metric measurements)

| Dimensions                                                      | in        |
|-----------------------------------------------------------------|-----------|
| Height of insulation jacket below countertop                    | 11 1/8′   |
| Overall width of insulation jacket                              | 34 11/16′ |
| © Depth from front datum to rear of insulation jacket           | 23 3/4′   |
| Overall height of grill with insulation jacket                  | 13 11/16′ |
| Height from top of grill to top of chassis                      | 1 9/16′   |
| F Height from top of chassis to countertop                      | 1 1/16′   |
| Depth from control panel to front datum                         | 2 1/16′   |
| Overall depth of grill with insulation jacket (excluding dials) | 26 15/16′ |
| ① Depth from front of product to front datum (excluding dials)  | 3 3/16′   |
| Depth from control panel to rear of insulation jacket           | 25 13/16′ |
| Distance from gas inlet to front datum                          | 20 5/16′  |
| Height from top of chassis to bottom of insulation jacket       | 12 3/16′  |
| ⊗ Height of lid                                                 | 1 3/4′    |
| ® Width of (individual) lid                                     | 14 3/16′  |
| Depth of lid                                                    | 23'       |
|                                                                 |           |

| Minimum Clearances                                                                                          | in      |
|-------------------------------------------------------------------------------------------------------------|---------|
| Overall width of cavity                                                                                     | 34 7/8' |
| Overall depth of cavity                                                                                     | 23 3/4' |
| Overall height of cavity                                                                                    | 11 1/8′ |
| Clearance to adjacent vertical combustible construction from sides and rear of grill above countertop level | 12′     |
| Clearance to vertical non-combustible surface above countertop at rear                                      | 3′      |
| Clearance to vertical non-combustible surface above countertop at sides                                     | 6′      |

INDICATES CUTOUT ------INDICATES PRODUCT DATUM ------INDICATES CLEARANCES ------

DATE: **27.02.2024** 90000071B

IMPORTANT NOTE: Throughout this guide, dimensions may vary by  $\pm 2$ mm (3/32"). Please read the installation manual for detailed information on installing the product. www.dcsappliances.com