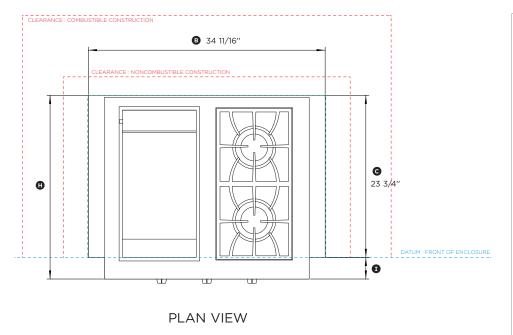

#### BFGC30BGD with BGB30IJS

(refer page 2 for metric measurements)

| Dimensions                                                      | in        |
|-----------------------------------------------------------------|-----------|
| Height of insulation jacket below countertop                    | 11 1/8′   |
| Overall width of insulation jacket                              | 34 11/16′ |
| © Depth from front datum to rear of insulation jacket           | 23 3/4′   |
| Overall height of grill with insulation jacket                  | 13 11/16′ |
| Height from top of grill to top of chassis                      | 1 9/16′   |
| F Height from top of chassis to countertop                      | 1 1/16′   |
| Depth from control panel to front datum                         | 2 1/16′   |
| Overall depth of grill with insulation jacket (excluding dials) | 26 15/16′ |
| ① Depth from front of product to front datum (excluding dials)  | 3 3/16′   |
| Depth from control panel to rear of insulation jacket           | 25 13/16′ |
| Distance from gas inlet to front datum                          | 20 5/16′  |
| Height from top of chassis to bottom of insulation jacket       | 12 3/16′  |
| ⊗ Height of lid                                                 | 1 3/4′    |
| ® Width of (individual) lid                                     | 14 3/16′  |
| Depth of lid                                                    | 23'       |
|                                                                 |           |

| Minimum Clearances                                                                                          | in      |
|-------------------------------------------------------------------------------------------------------------|---------|
| Overall width of cavity                                                                                     | 34 7/8' |
| Overall depth of cavity                                                                                     | 23 3/4' |
| Overall height of cavity                                                                                    | 11 1/8′ |
| Clearance to adjacent vertical combustible construction from sides and rear of grill above countertop level | 12′     |
| Clearance to vertical non-combustible surface above countertop at rear                                      | 3′      |
| Clearance to vertical non-combustible surface above countertop at sides                                     | 6′      |

INDICATES CUTOUT ------INDICATES PRODUCT DATUM ------INDICATES CLEARANCES ------

DATE: **27.02.2024** 90000071B

IMPORTANT NOTE: Throughout this guide, dimensions may vary by  $\pm 2$ mm (3/32"). Please read the installation manual for detailed information on installing the product. www.dcsappliances.com