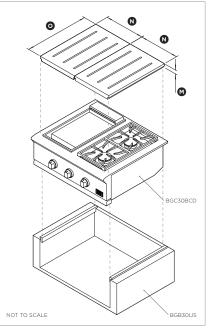

#### BFGC30BGD with BGB30IJS

(refer page 2 for metric measurements)

| Dimensions                                                      | in        |
|-----------------------------------------------------------------|-----------|
| Height of insulation jacket below countertop                    | 11 1/8′   |
| Overall width of insulation jacket                              | 34 11/16′ |
| © Depth from front datum to rear of insulation jacket           | 23 3/4′   |
| Overall height of grill with insulation jacket                  | 13 11/16′ |
| Height from top of grill to top of chassis                      | 1 9/16′   |
| F Height from top of chassis to countertop                      | 1 1/16′   |
| Depth from control panel to front datum                         | 2 1/16′   |
| Overall depth of grill with insulation jacket (excluding dials) | 26 15/16′ |
| ① Depth from front of product to front datum (excluding dials)  | 3 3/16′   |
| Depth from control panel to rear of insulation jacket           | 25 13/16′ |
| Distance from gas inlet to front datum                          | 20 5/16′  |
| Height from top of chassis to bottom of insulation jacket       | 12 3/16′  |
| ⊗ Height of lid                                                 | 1 3/4′    |
| ® Width of (individual) lid                                     | 14 3/16′  |
| Depth of lid                                                    | 23'       |
|                                                                 |           |

| Minimum Clearances                                                                                          | in      |
|-------------------------------------------------------------------------------------------------------------|---------|
| Overall width of cavity                                                                                     | 34 7/8' |
| Overall depth of cavity                                                                                     | 23 3/4' |
| Overall height of cavity                                                                                    | 11 1/8′ |
| Clearance to adjacent vertical combustible construction from sides and rear of grill above countertop level | 12′     |
| Clearance to vertical non-combustible surface above countertop at rear                                      | 3′      |
| Clearance to vertical non-combustible surface above countertop at sides                                     | 6′      |