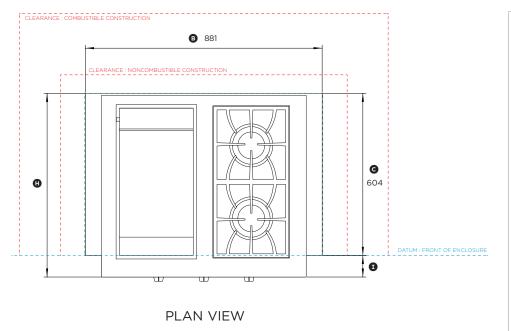

#### BFGC30BGD with BGB30IJS

(refer page 1 for imperial measurements)

| Dimensions                                                      | mm  |
|-----------------------------------------------------------------|-----|
| Height of insulation jacket below countertop                    | 282 |
| ® Overall width of insulation jacket                            | 88  |
| © Depth from front datum to rear of insulation jacket           | 603 |
| Overall height of grill with insulation jacket                  | 348 |
| E Height from top of grill to top of chassis                    | 40  |
| F Height from top of chassis to countertop                      | 27  |
| © Depth from control panel to front datum                       | 52  |
| Overall depth of grill with insulation jacket (excluding dials) | 684 |
| Depth from front of product to front datum (excluding dials)    | 80  |
| Depth from control panel to rear of insulation jacket           | 655 |
| Distance from gas inlet to front datum                          | 516 |
| L Height from top of chassis to bottom of insulation jacket     | 309 |
| Height of lid                                                   | 45  |
| ® Width of (individual) lid                                     | 36  |
| Depth of lid                                                    | 585 |

| Minimum Clearances                                                                                          | mm  |
|-------------------------------------------------------------------------------------------------------------|-----|
| Overall width of cavity                                                                                     | 886 |
| Overall depth of cavity                                                                                     | 603 |
| Overall height of cavity                                                                                    | 282 |
| Clearance to adjacent vertical combustible construction from sides and rear of grill above countertop level | 305 |
| Clearance to vertical non-combustible surface above countertop at rear                                      | 77  |
| Clearance to vertical non-combustible surface above countertop at sides                                     | 153 |

INDICATES CUTOUT ------INDICATES PRODUCT DATUM -----INDICATES CLEARANCES ------

DATE: **27.02.2024** 90000071B

IMPORTANT NOTE: Throughout this guide, dimensions may vary by  $\pm 2$ mm (3/32"). Please read the installation manual for detailed information on installing the product. www.dcsappliances.com